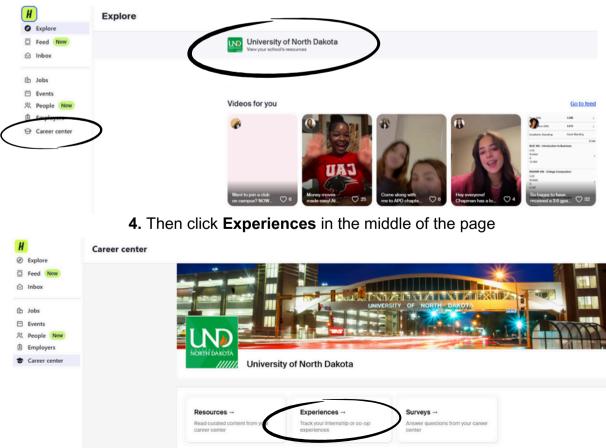

- 2. Complete registration and fill out your Handshake Profile
- 3. To report your internship, select Career Center on the side of the page <u>or</u> select University of North Dakota at the top of the page

#### 5. From the Experience page you will select **Submit an Experience**